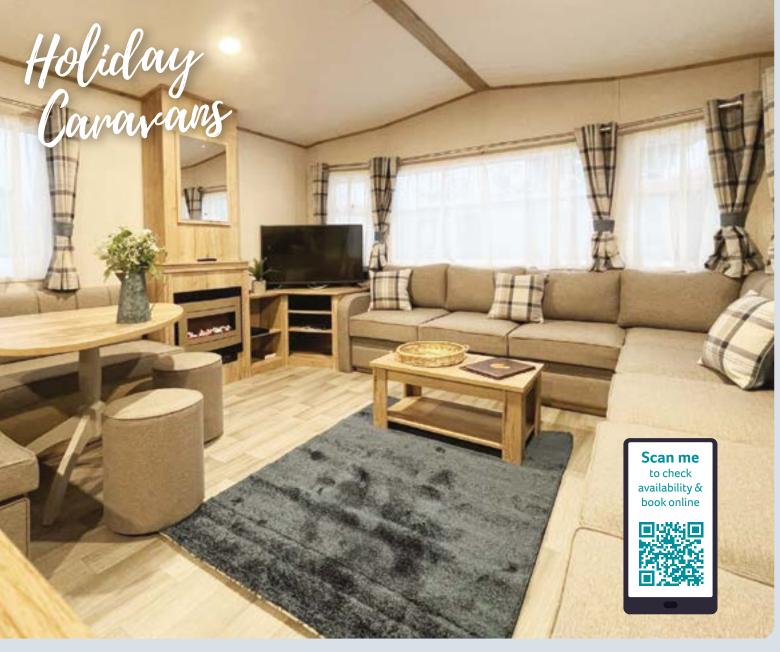

#### **Holiday Caravan Breaks**

A family favourite, our holiday caravans in the North West are perfect for exploring our beautiful natural surroundings. However you wish to spend your holiday, our holiday caravans are the perfect accommodation to enjoy quality time with family and friends.

#### **Features Include**

6

3 bedrooms (1x double, 2 x twins) 6 Outdoor patio space & picnic bench Bed linen provided 6 Kitchen with dishwasher 6 Family bathroom & separate W/C 4 Smart TV & Wi-Fi 6 6

Pet friendly options (additional charges apply)

## A family favourite

with a wide choice of locations available, including sea view options. Talk to us to find out more.

Stay at: Silverdale, Bay View, Marsh House, Silver Ridge & **Ribble Valley** 