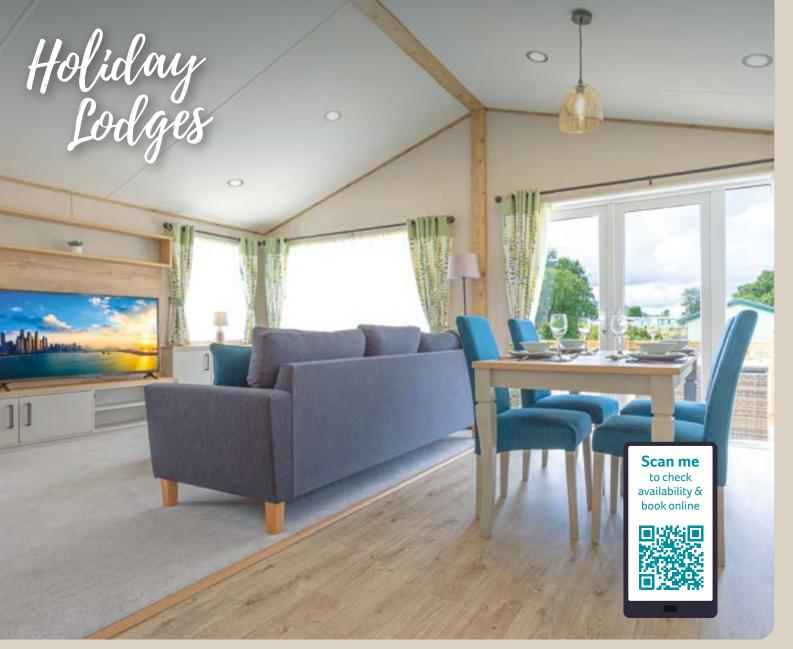

#### Luxury Lodge Holidays

Our lodges are perfect if you are looking for a holiday with a touch of extra luxury. Enjoy a relaxing countryside getaway within easy reach of Skipton & Harrogate, set at the foot of Pendle Hill. Perfect for walking and cycling holidays.

| eatures | Include |
|---------|---------|
| cucuico | meraac  |

| <b>@</b> | Outdoor decking space & furniture              |
|----------|------------------------------------------------|
| 6        | Two or three bedroom options                   |
| <b>6</b> | Family bathroom & en-suite shower room         |
| <b>@</b> | Kitchen with dishwasher                        |
| 6        | Smart TV & Wi-Fi                               |
| <b>6</b> | Pet friendly option (additional charges apply) |
| <b>6</b> | Bed linen provided                             |
|          |                                                |

with our collection of holiday lodges, exclusively at our countryside park Ribble Valley

Towels (additional charges apply)

Enjoy inclusive access

All our holiday cottages have inclusive access to our swimming facilities at Holgates Silverdale Stay at: Carnforth, Silverdale, Arnside & Yealand