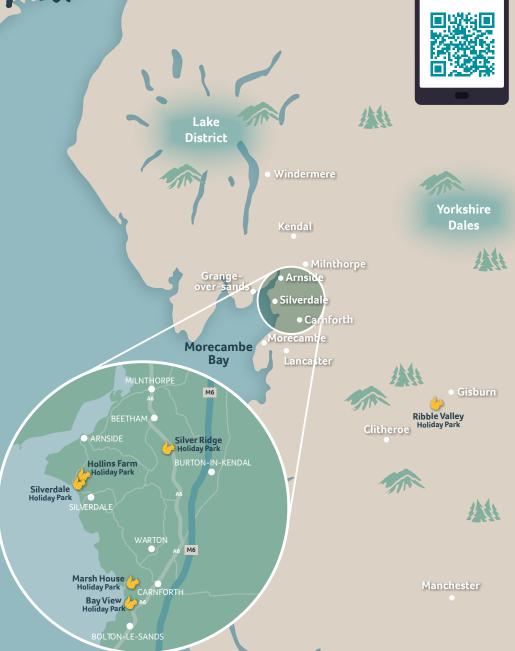

#### **Holiday Options** Find the perfect holiday for you with Marsh House **Ribble Valley** Hollins Farm Silver Ridge Silverdale our overview guide. Bay View Have questions? Call us on: 01524 701508 **Glamping Pods \**\* Standard pods **\**\* **\**\* Luxury pods 5 **\**\* Luxury pods with bunk beds **\*** Deluxe Dens \* Pet friendly options available **Camping Pitches** Tent pitch (no electric) 5 1 Tent pitch electric (6m) $\checkmark$ Tent pitch electric (7m) Tent pitch electric (8m) Touring Pitches (Tourers, Motorhomes & Trailer Tents) Fully serviced hard standing pitch 1 1 1 1 $\checkmark$ 5 5 Seasonal touring Holiday Accommodation 1 5 1 $\checkmark$ Holiday caravan 1 Pet friendly holiday caravan 1 Holiday lodge Pet friendly holiday lodge Facilities 9 $\checkmark$ $\checkmark$ 1 9 Restaurant 1 Swimming pool 1 9 Outdoor play area 1 1 5 1 1 Games room $\checkmark$ 9 Bowling lanes (fee applies) $\checkmark$ 0 1 Gym (fee applies) Access nearby, complementary swimming access for guests of Silverdale, Hollins Farm & Cottages only. **Cottage Collection** Swim Sleeps Garden Pets Log Burner Games Room Ĵ 1 $\checkmark$ 4 Cove Lodge, Silverdale $\checkmark$ The Barn, Silverdale 6 1 $\checkmark$ $\checkmark$ $\checkmark$ $\checkmark$ $\checkmark$ 6 5 The Knott, Silverdale 1 1 The Pepperpot, Silverdale 4 $\checkmark$ $\checkmark$ $\checkmark$ Hollins Cottage, Far Arnside 6 1 5 1 1 Pier Cottage, Arnside 6 $\checkmark$ 1 5 Tower Cottage, Arnside 6 $\checkmark$ Hillberry Cottage, Yealand 4 $\checkmark$ $\checkmark$ $\checkmark$